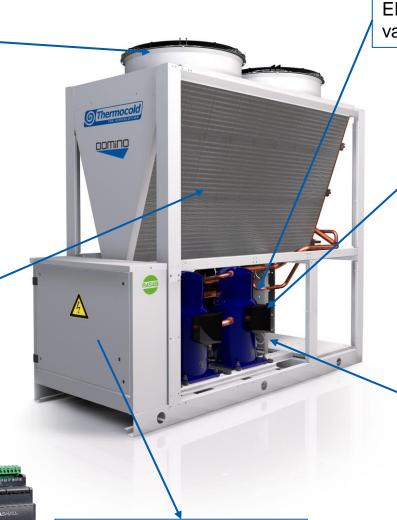

#### **Product features**

AC fans with continuous step regulation (EC fans as option)

Seamless copper tubes and aluminum fins condenser coil

Microchannel aluminum coil for chiller version

Advanced controller iPro

Electronic expansion valve as standard

Tandem scroll compressors in a single circuit

Heat recovery available