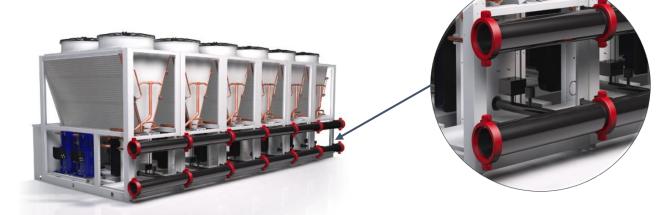

### Modular configuration

Expand the total capacity up to **800 kW**!

**UP TO 6 UNITS** 

### Modular configuration

Expand the total capacity up to **800 kW**!

**UP TO 6 UNITS** 

- √ High system's reliability
  - √ Centralized control
  - √ Flexible investment
  - ✓ No stop operation

### **Easy installation**

Easy connection with the HYDRAULIC CONNECTION KIT