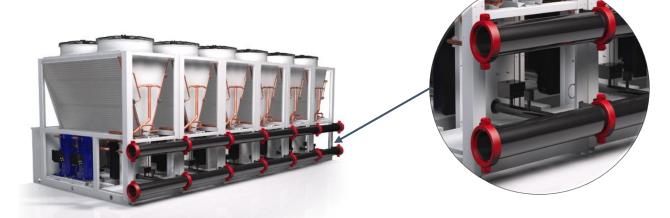

### Modular configuration

Expand the total capacity up to **800 kW**!

**UP TO 6 UNITS** 

### Modular configuration

Expand the total capacity up to **800 kW**!

**UP TO 6 UNITS** 

- √ High system's reliability
  - √ Centralized control
  - √ Flexible investment
  - ✓ No stop operation

### **Easy installation**

Easy connection with the HYDRAULIC CONNECTION KIT