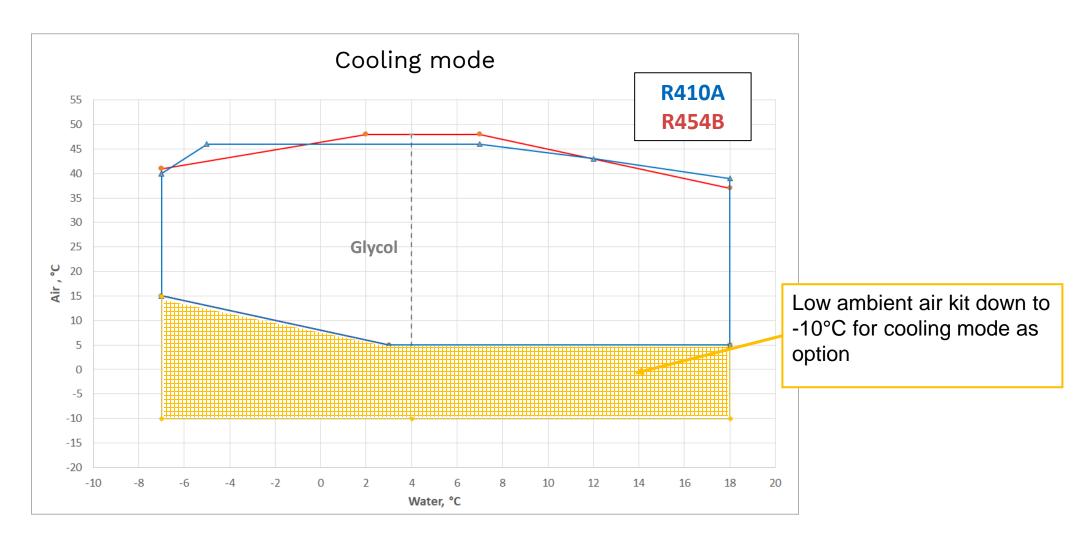

g capacity



#### **Product features**



AC fans with continuous step regulation (EC fans as option)



Seamless copper tubes and aluminum fins condenser coil

Microchannel aluminum coil for chiller version





Advanced controller iPro

Electronic expansion valve as standard

Tandem scroll compressors in a single circuit



Heat recovery available



#### **Product features**



- ✓ **Ultra Compact design** only 1 meter width (fits in standard elevator!)
- **✓** Easy installation
- **√Easy to handle**



**ULTRA COMPACT DESIGN** 



#### **Product features**





✓ Easy installation: units can be placed side by side and they are easy handy

✓SCOP up to 3.6

#### **RANGE**

Heating: 56 – 131 kW

#### **UP TO 60°**

Cooling



-10 ↔ 46°C









A















# **Operating map**









# **Operating map**







### Modular configuration



Expand the total capacity up to **800 kW**!



**UP TO 6 UNITS** 

#### MULTI MANAGER CONTROLLER FOR MODULAR CONFIGURATION

- Control up to 6 units, of equal or different capacity
- ✓ Management of water pumps
- ✓ Set point adjustment based on inlet or outlet water temperature



### Modular configuration



Expand the total capacity up to **800 kW**!



**UP TO 6 UNITS** 

- √ High system's reliability
  - √ Centralized control
  - √ Flexible investment
  - ✓ No stop operation



### **Easy installation**



Easy connection with the HYDRAULIC CONNECTION KIT



### **Product applications**













- **▼REPLACEMENT OF EXISTING UNITS**
- **✓ BUILDINGS IN HISTORIC CENTERS**
- **✓ BUILDINGS WITH STATIC PROBLEMS** 
  - **✓EXPANSIO