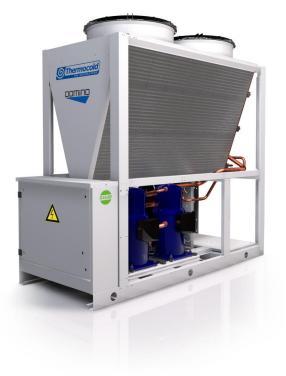

# Air-water heat pump with axial fans and scroll compressor

up to 130 kw of heating capacity

#### **Product features**

AC fans with continuous step regulation (EC fans as option)

Seamless copper tubes and aluminum fins condenser coil

Microchannel aluminum coil for chiller version

Advanced controller iPro

Electronic expansion valve as standard

Tandem scroll compressors in a single circuit

Heat recovery available