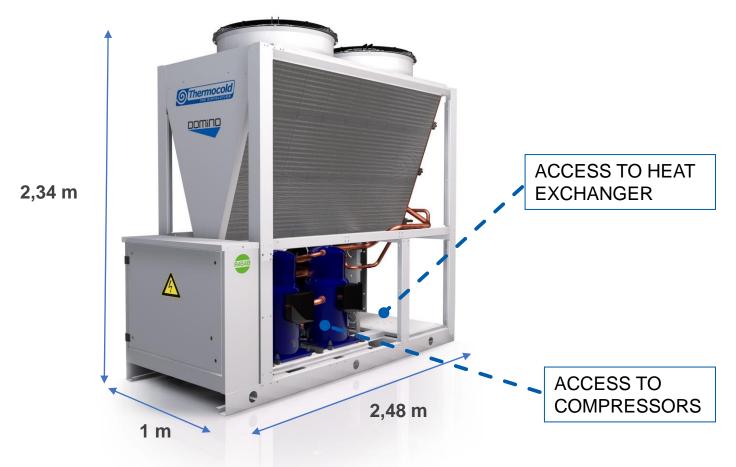

#### **Product features**

- ✓ **Ultra Compact design** only 1 meter width (fits in standard elevator!)
- **✓** Easy installation
- **√Easy to handle**

**ULTRA COMPACT DESIGN** 