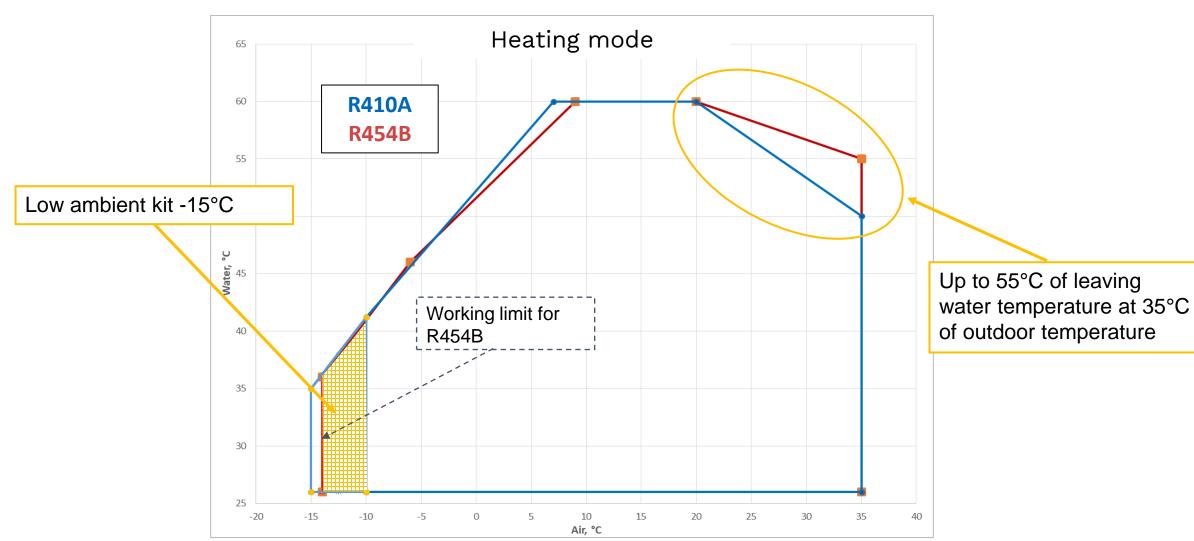

t features**



AC fans with continuous step regulation (EC fans as option)



Seamless copper tubes and aluminum fins condenser coil

Microchannel aluminum coil for chiller version





Advanced controller iPro

Electronic expansion valve as standard

Tandem scroll compressors in a single circuit



Heat recovery available



#### **Product features**



- ✓ **Ultra Compact design** only 1 meter width (fits in standard elevator!)
- **✓** Easy installation
- **√Easy to handle**



**ULTRA COMPACT DESIGN** 



#### **Product features**





✓ Easy installation: units can be placed side by side and they are easy handy

✓SCOP up to 3.6

#### **RANGE**

Heating: 56 – 131 kW

#### **UP TO 60°**

Cooling



-10 ↔ 46°C









A















# **Operating map**









# **Operating map**







### Modular configuration



Expand the total capacity up to **800 kW**!



**UP TO 6 UNITS** 

#### MULTI MANAGER CONTROLLER FOR MODULAR CONFIGURATION

- Control up to 6 units, of equal or different capacity
- ✓ Management of water pumps
- ✓ Set point adjustment based on inlet or outlet water temperature



### Modular configuration



Expand the total capacity up to **800 kW**!



**UP TO 6 UNITS** 

- √ High system's reliability
  - √ Centralized control
  - √ Flexible investment
  - ✓ No stop operation



### **Easy installation**



Easy connection with the HYDRAULIC CONNECTION KIT



### **Product applications**













- **▼REPLACEMENT OF EXISTING UNITS**
- **✓ BUILDINGS IN HISTORIC CENTERS**
- **✓ BUILDINGS WITH STATIC PROBLEMS** 
  - **✓EXPANSION OF PLANTS**



# HIGH PER